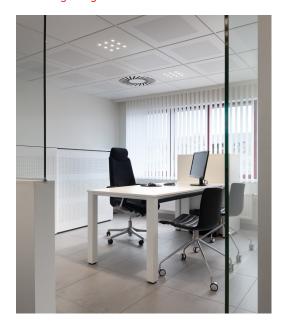

## Basic lighting CLIP-IN 45

- Trimless integrated LED lighting in 600 x 600 panel.
- 📴 Installation height 16mm.
- Diameter light point 20,5mm
- Pre-cabled lighting with GST-3.
- Option DALI dimmable
- The choice between different lenses.
  - 11° Point lighting
  - 40° Uniform beam of light
  - Asymétrique Oval beam of light
- Standard central position in panel, other positions in panel on request.
- Standard colour metallic silver or white. Other colours available on request.
- All lighting modules come with a laser-cut in the same finishing as the ceiling.
- Available in clip-in 45°, clip-in 90°, lay-in and colorline.

Because of the small diameter and installation height highly suitable as integrated lighting in the Baffle system.

Each panel is covered in a foil, easy to remove in order to prevent any damage.

| Ceilux LED Dot 9 | 45214 |
|------------------|-------|
|                  |       |
|                  |       |