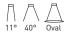

## Basic lighting CLIP-IN 45

- Trimless integrated LED lighting in 600 x 600 panel.
- 📴 Installation height 16mm.
- Diameter light point 20,5mm
- Pre-cabled lighting with GST-3.
- Option DALI dimmable
- The choice between different lenses.
  - 11° Point lighting
  - 40° Uniform beam of light
  - Asymétrique Oval beam of light
- Standard central position in panel, other positions in panel on request.
- Standard colour metallic silver or white. Other colours available on request.
- All lighting modules come with a laser-cut in the same finishing as the ceiling.
- Available in clip-in 45°, clip-in 90°, lay-in and colorline.