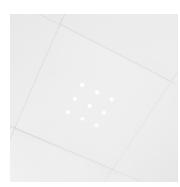

## LED DOT 9

## Basic lighting CLIP-IN 45

- Trimless integrated LED lighting in 600 x 600 panel.
- 📴 Installation height 16mm.
- Diameter light point 20,5mm
- Pre-cabled lighting with GST-3.
- Option DALI dimmable
- The choice between different lenses.
  - 11° Point lighting
  - 40° Uniform beam of light
  - Asymétrique Oval beam of light
- Standard central position in panel, other positions in panel on request.
- Standard colour metallic silver or white. Other colours available on request.
- All lighting modules come with a laser-cut in the same finishing as the ceiling.
- Available in clip-in 45°, clip-in 90°, lay-in and colorline.

Because of the small diameter and installation height highly suitable as integrated lighting in the Baffle system.

Each panel is covered in a foil, easy to remove in order to prevent any damage.

| Ceilux LED Dot 9 | 45214 |
|------------------|-------|
|                  |       |
|                  |       |